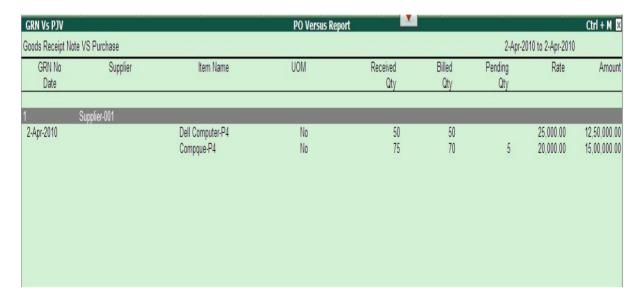

#### 2. GRN vs. Purchase

The above reports contains the GRN no, Date, Supplier name, item name, Received quantity, UOM, billed quantity, pending to bill, Rate and amount also.