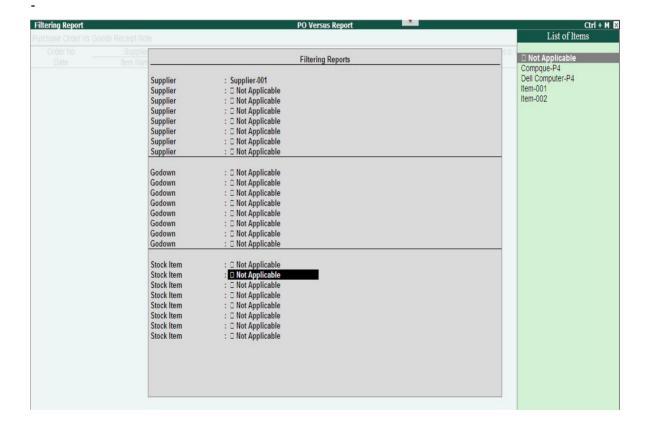

Add-on details with images

Go to Company alteration screen (Press Alt+F3 from gateway of Tally-> Alter) it is mandatory to select Accounts with inventory.



Create all necessary Accounting and inventory masters,

Enable Purchase order and Tracking Number in F11>F2 Inventory Features

Record the transactions of Purchase Order, GRN, Purchase and Payment and use order number, tracking number, bill number for the accuracy of the reports.

Find the Following Reports which are generated automatically under MIS menu at Gateway of Tally

#### a) Purchase Order Vs. Goods Receipt Note

The above report contains of Purchase order number, order date, supplier name, item name, UOM, Ordered quantity, Received quantity and pending, rate with due date.

You can filter the report by using F12 button:





#### 2. GRN vs. Purchase

The above reports contains the GRN no, Date, Supplier name, item name, Received quantity, UOM, billed quantity, pending to bill, Rate and amount also.



#### 3. Purchase v/s Payment,

The above report contains the Purchase voucher no, Party invoice no. supplier name, billed amount, Paid amount and pending amount.





#### How will I get support for this add-on?

For any functional support requirements please do write to us on <u>sales@fliksoft.com</u> or call us at +91-73-49-146513.

# If I need some enhancement / changes to be incorporated for the add-on, whom should I contact?

Please share detailed write-up & screen shots (if any) of your additional requirements over email and we will revert to you within next 24 business hours.

#### Will new features adde