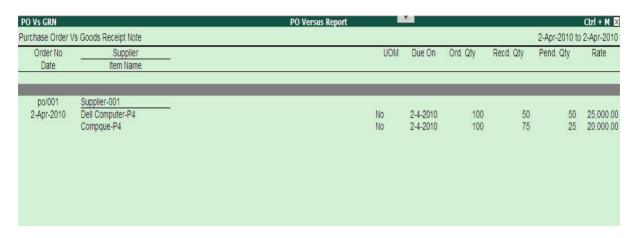

#### a) Purchase Order Vs. Goods Receipt Note

The above report contains of Purchase order number, order date, supplier name, item name, UOM, Ordered quantity, Received quantity and pending, rate with due date.