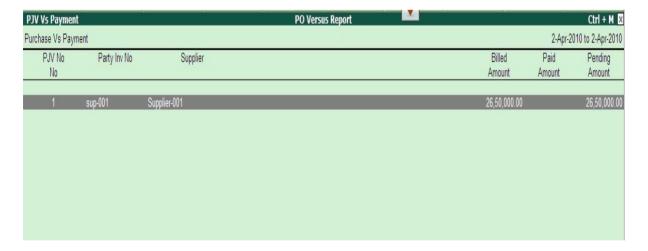

#### 3. Purchase v/s Payment,

The above report contains the Purchase voucher no, Party invoice no. supplier name, billed amount, Paid amount and pending amount.