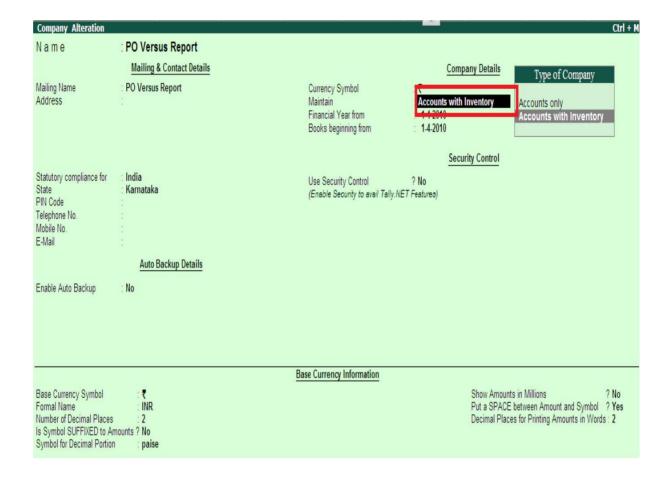

#### 2. Add-on details with images

Go to Company alteration screen (Press Alt+F3 from gateway of Tally-> Alter) it is mandatory to select Accounts with inventory.

Create all necessary Accounting and inventory masters,